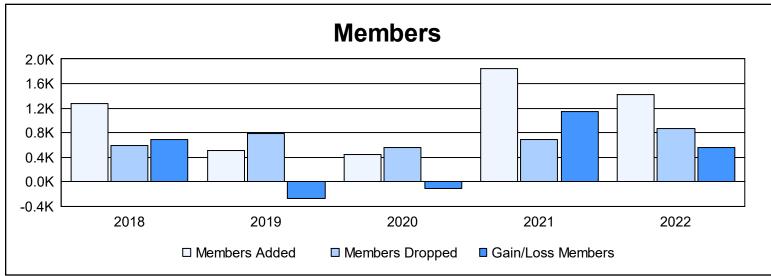

District 305 N2 As of June 2022 Cumulative

| Year      | New<br>Clubs | Dropped<br>Clubs | Gain/<br>Loss<br>Clubs | New<br>Members | Charter<br>Members | Reinstate<br>Members | Transfer<br>Members | Total<br>Member<br>Added | Total<br>Members<br>Dropped | Gain/<br>Loss<br>Members |
|-----------|--------------|------------------|------------------------|----------------|--------------------|----------------------|---------------------|--------------------------|-----------------------------|--------------------------|
| 2017-2018 | 23           | 3                | 20                     | 629            | 583                | 44                   | 22                  | 1,278                    | 594                         | 684                      |
| 2018-2019 | 6            | 6                | 0                      | 269            | 147                | 59                   | 30                  | 505                      | 778                         | -273                     |
| 2019-2020 | 6            | 8                | -2                     | 244            | 156                | 28                   | 20                  | 448                      | 550                         | -102                     |
| 2020-2021 | 41           | 6                | 35                     | 594            | 1,142              | 70                   | 33                  | 1,839                    | 695                         | 1,144                    |
| 2021-2022 | 33           | 9                | 24                     | 584            | 791                | 32                   | 12                  | 1,419                    | 865                         | 554                      |
| Average   | 22           | 6                | 15                     | 464            | 564                | 47                   | 23                  | 1,098                    | 696                         | 401                      |