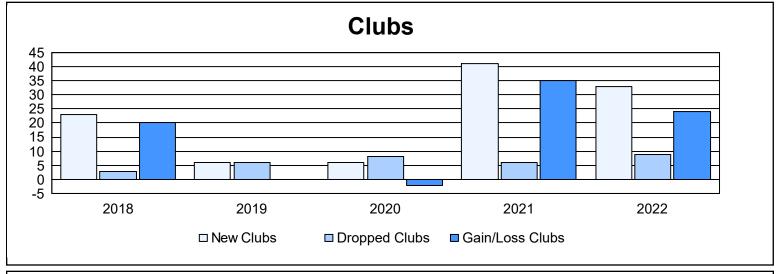

District 305 N2 As of June 2022 Cumulative

| Year      | New<br>Clubs | Dropped<br>Clubs | Gain/<br>Loss<br>Clubs | New<br>Members | Charter<br>Members | Reinstate<br>Members | Transfer<br>Members | Total<br>Member<br>Added | Total<br>Members<br>Dropped | Gain/<br>Loss<br>Members |
|-----------|--------------|------------------|------------------------|----------------|--------------------|----------------------|---------------------|--------------------------|-----------------------------|--------------------------|
| 2017-2018 | 23           | 3                | 20                     | 629            | 583                | 44                   | 22                  | 1,278                    | 594                         | 684                      |
| 2018-2019 | 6            | 6                | 0                      | 269            | 147                | 59                   | 30                  | 505                      | 778                         | -273                     |
| 2019-2020 | 6            | 8                | -2                     | 244            | 156                | 28                   | 20                  | 448                      | 550                         | -102                     |
| 2020-2021 | 41           | 6                | 35                     | 594            | 1,142              | 70                   | 33                  | 1,839                    | 695                         | 1,144                    |
| 2021-2022 | 33           | 9                | 24                     | 584            | 791                | 32                   | 12                  | 1,419                    | 865                         | 554                      |
| Average   | 22           | 6                | 15                     | 464            | 564                | 47                   | 23                  | 1,098                    | 696                         | 401                      |